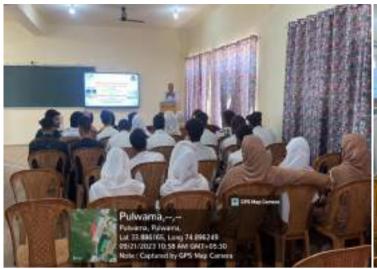

## Report On 'Seminar-cum-Interactive Session on IPR'

Date: 27/03/2023

Time: 10:30 AM - 04:00 PM

Venue: Innovation and Incubation Centre

The Institution's Innovation Council, GDC Pulwama organized one day seminar-cum-interactive session on the theme 'Intellectual Property Rights' as part of self-driven activity of IIC. In this regard, Mr. Irtif Mehraj Lone, Start-up Ecosystem Expert, was invited as a resource person for delivering the lecture and to interact with the students.

The programme was attended by IIC student coordinators, faculty coordinators and other students of the college. The event was presided by the revered principal of the college, Prof. (Dr.) Haris Izhar Tantary. Dr. Qulsum Akhtar moderated the event and welcomed the attendees. In his inaugural speech, Prof. (Dr.) Haris Izhar Tantary appreciated the role of IIC in organizing such events which opens up new domains for the students and allows them to get an insight of the modalities of IIC. This was followed by a brief address by Dr. Mohd Ashraf Khan, President IIC, who highlighted the activities of IIC. Students participated with full zeal in the event.

Technical session began with an elaborate presentation by the resource person, Mr. Irtif Mehraj Lone. He gave an in-depth lecture on IPR and explained different aspects of intellectual properties like - what is a Patent, Patent Rights, Trademarks, Copyright, Industrial Design, Geographical Indication and Protection of Plant Varieties, Farmers' Rights and Researchers' Rights. He concluded the talk by explaining the rationale of protection and the nature of IPR. He emphasized that IPR have to be renewed from time to time for keeping them enforced. Towards the end of his presentation, the speaker interacted with the participants and answered their queries.