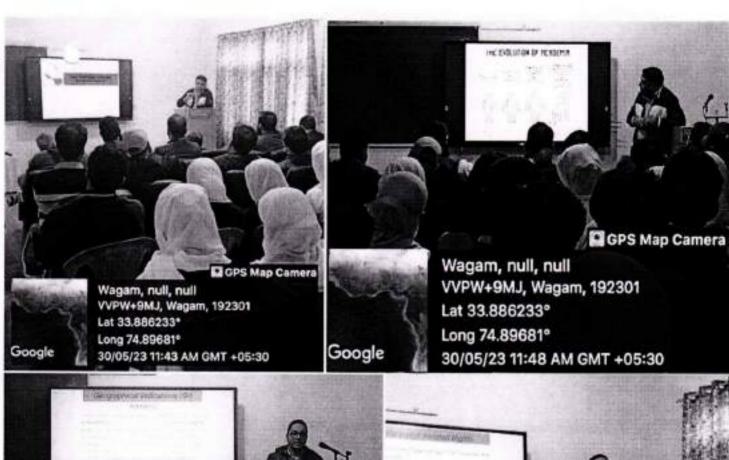

### EVENT REPORT

One-day Inter-college Workshop on Intellectual Property Rights (IPRs) and IP

Management for Start-Ups

The Institution's Innovation Council (IIC) organized One-day Inter-college Workshop on Intellectual Property Rights (IPRs) and IP Management for Start-Ups on 30th May, 2023 (Tuesday) in the college Innovation and Incubation Centre. The workshop was conducted in accordance with the guidelines and activity calendar issued by MoE's Innovation Cell (GoI). A total of 93 participants (including the resource persons) from 6 colleges participated in the workshop.

## Inaugural session:

The workshop started with the Principal's address. He thanked the guest speakers and the IIC for being proactive in organizing the events on a regular basis. Prof. Master Showkat Ali (Staff Secretary) emphasized the importance of IPRs based on real intellect and humanity. Dr. Mohd Ashraf Khan (President, IIC) presented a gist of the events organized by the council during the Quarter - III of the IIC calendar. A mini-documentary was also presented before the technical session.

### Technical session:

The session started with the presentation of Dr. Sadiq Majeed (Assistant Professor, Biotechnology, JKHED) titled "From Publications to Patents: Evolution in Academia". He deliberated on the types of IPRs and their chief features, with focus on how IPRs can foster innovation, creativity and economic progress in our country. Dr. Syed Ovais (Assistant Professor, Chemistry, JKHED) – the second speaker – spoke on "IP Law – An Overview and IP Management for Start-Ups". He kept the audience glued to their seats with some interesting case-studies from IPR field. Both the presentations were followed by interactive sessions to address the queries of the staff and the students.