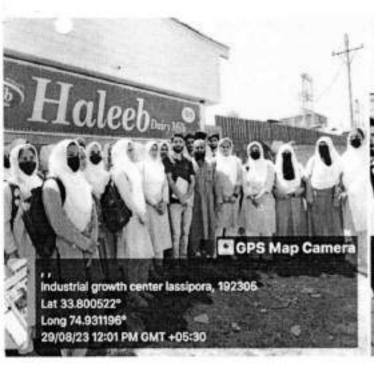

### EVENT REPORT

One-day Inter-college Workshop on Intellectual Property Rights (IPRs) and IP

Management for Start-Ups

The Institution's Innovation Council (IIC) organized One-day Inter-college Workshop on Intellectual Property Rights (IPRs) and IP Management for Start-Ups on 30th May, 2023 (Tuesday) in the college Innovation and Incubation Centre. The workshop was conducted in accordance with the guidelines and activity calendar issued by MoE's Innovation Cell (GoI). A total of 93 participants (including the resource persons) from 6 colleges participated in the workshop.

### EVENT REPORT

One-day Inter-college Workshop on Intellectual Property Rights (IPRs) and IP

Management for Start-Ups

The Institution's Innovation Council (IIC) organized One-day Inter-college Workshop on Intellectual Property Rights (IPRs) and IP Management for Start-Ups on 30th May, 2023 (Tuesday) in the college Innovation and Incubation Centre. The workshop was conducted in accordance with the guidelines and activity calendar issued by MoE's Innovation Cell (Gol). A total of 93 participants (including the resource persons) from 6 colleges participated in the workshop.