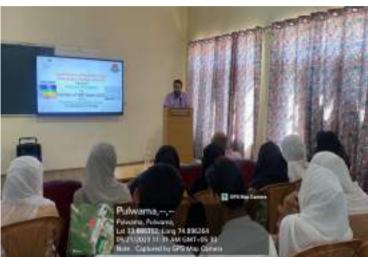

## Report On 'Seminar-cum-Interactive Session on IPR'

Date: 27/03/2023

Time: 10:30 AM - 04:00 PM

Venue: Innovation and Incubation Centre

The Institution's Innovation Council, GDC Pulwama organized one day seminar-cum-interactive session on the theme 'Intellectual Property Rights' as part of self-driven activity of IIC. In this regard, Mr. Irtif Mehraj Lone, Start-up Ecosystem Expert, was invited as a resource person for delivering the lecture and to interact with the students.

The programme was attended by IIC student coordinators, faculty coordinators and other students of the college. The event was presided by the revered principal of the college, Prof. (Dr.) Haris Izhar Tantary. Dr. Qulsum Akhtar moderated the event and welcomed the attendees. In his inaugural speech, Prof. (Dr.) Haris Izhar Tantary appreciated the role of IIC in organizing such events which opens up new domains for the students and allows them to get an insight of the modalities of IIC. This was followed by a brief address by Dr. Mohd Ashraf Khan, President IIC, who highlighted the activities of IIC. Students participated with full zeal in the event.

Technical session began with an elaborate presentation by the resource person, Mr. Irtif Mehraj Lone. He gave an in-depth lecture on IPR and explained different aspects of intellectual properties like - what is a Patent, Patent Rights, Trademarks, Copyright, Industrial Design, Geographical Indication and Protection of Plant Varieties, Farmers' Rights and Researchers' Rights. He concluded the talk by explaining the rationale of protection and the nature of IPR. He emphasized that IPR have to be renewed from time to time for keeping them enforced. Towards the end of his presentation, the speaker interacted with the participants and answered their queries.