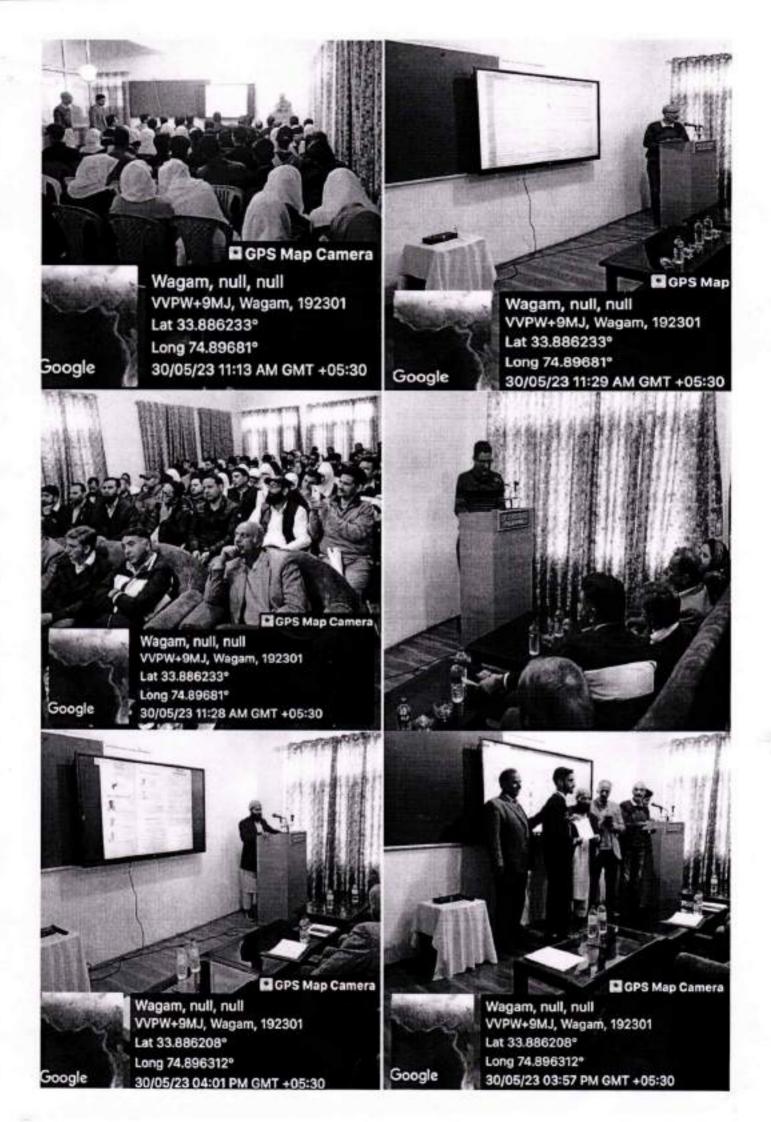

### EVENT REPORT

One-day Inter-college Workshop on Intellectual Property Rights (IPRs) and IP

Management for Start-Ups

The Institution's Innovation Council (IIC) organized One-day Inter-college Workshop on Intellectual Property Rights (IPRs) and IP Management for Start-Ups on 30th May, 2023 (Tuesday) in the college Innovation and Incubation Centre. The workshop was conducted in accordance with the guidelines and activity calendar issued by MoE's Innovation Cell (GoI). A total of 93 participants (including the resource persons) from 6 colleges participated in the workshop.

## Inaugural session:

The workshop started with the Principal's address. He thanked the guest speakers and the IIC for being proactive in organizing the events on a regular basis. Prof. Master Showkat Ali (Staff Secretary) emphasized the importance of IPRs based on real intellect and humanity. Dr. Mohd Ashraf Khan (President, IIC) presented a gist of the events organized by the council during the Quarter - III of the IIC calendar. A mini-documentary was also presented before the technical session.

### Technical session:

The session started with the presentation of Dr. Sadiq Majeed (Assistant Professor, Biotechnology, JKHED) titled "From Publications to Patents: Evolution in Academia". He deliberated on the types of IPRs and their chief features, with focus on how IPRs can foster innovation, creativity and economic progress in our country. Dr. Syed Ovais (Assistant Professor, Chemistry, JKHED) – the second speaker – spoke on "IP Law – An Overview and IP Management for Start-Ups". He kept the audience glued to their seats with some interesting case-studies from IPR field. Both the presentations were followed by interactive sessions to address the queries of the staff and the students.

## Valedictory session:

At the end of the workshop, the guest speakers were presented with the mementoes and certificates. Each participant was also given a certificate of participation. Dr. Anees-ul-Mehmood (Convener, IIC) proposed the vote of thanks.