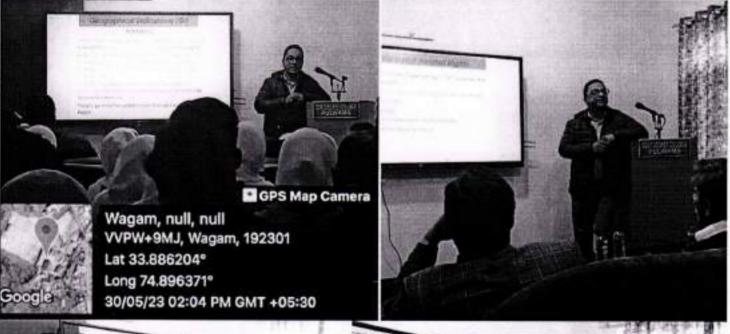

### Technical session:

The session started with the presentation of Dr. Sadiq Majeed (Assistant Professor, Biotechnology, JKHED) titled "From Publications to Patents: Evolution in Academia". He deliberated on the types of IPRs and their chief features, with focus on how IPRs can foster innovation, creativity and economic progress in our country. Dr. Syed Ovais (Assistant Professor, Chemistry, JKHED) – the second speaker – spoke on "IP Law – An Overview and IP Management for Start-Ups". He kept the audience glued to their seats with some interesting case-studies from IPR field. Both the presentations were followed by interactive sessions to address the queries of the staff and the students.