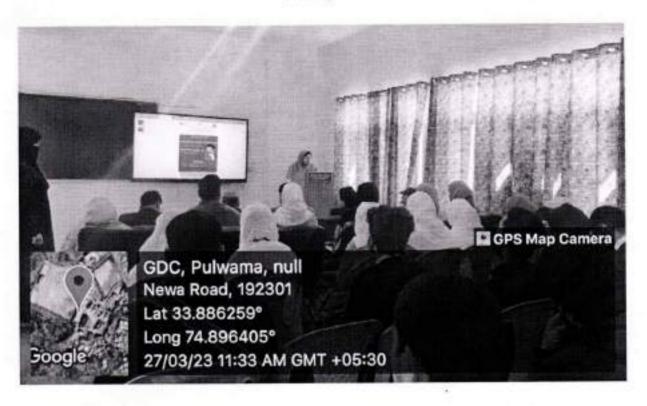

## Report On 'Seminar-cum-Interactive Session on IPR'

Date: 27/03/2023

Time: 10:30 AM - 04:00 PM

Venue: Innovation and Incubation Centre

The Institution's Innovation Council, GDC Pulwama organized one day seminar-cum-interactive session on the theme 'Intellectual Property Rights' as part of self-driven activity of IIC. In this regard, Mr. Irtif Mehraj Lone, Start-up Ecosystem Expert, was invited as a resource person for delivering the lecture and to interact with the students.

The programme was attended by IIC student coordinators, faculty coordinators and other students of the college. The event was presided by the revered principal of the college, Prof. (Dr.) Haris Izhar Tantary. Dr. Qulsum Akhtar moderated the event and welcomed the attendees. In his inaugural speech, Prof. (Dr.) Haris Izhar Tantary appreciated the role of IIC in organizing such events which opens up new domains for the students and allows them to get an insight of the modalities of IIC. This was followed by a brief address by Dr. Mohd Ashraf Khan, President IIC, who highlighted the activities of IIC. Students participated with full zeal in the event.

Technical session began with an elaborate presentation by the resource person, Mr. Irtif Mehraj Lone. He gave an in-depth lecture on IPR and explained different aspects of intellectual properties like - what is a Patent, Patent Rights, Trademarks, Copyright, Industrial Design, Geographical Indication and Protection of Plant Varieties, Farmers' Rights and Researchers' Rights. He concluded the talk by explaining the rationale of protection and the nature of IPR. He emphasized that IPR have to be renewed from time to time for keeping them enforced. Towards the end of his presentation, the speaker interacted with the participants and answered their queries.