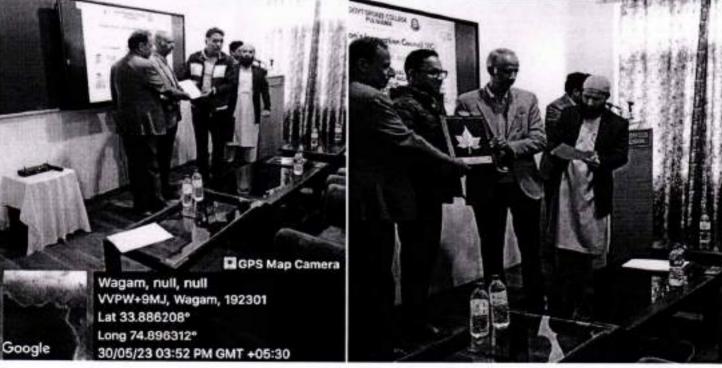

## Valedictory session:

At the end of the workshop, the guest speakers were presented with the mementoes and certificates. Each participant was also given a certificate of participation. Dr. Anees-ul-Mehmood (Convener, IIC) proposed the vote of thanks.