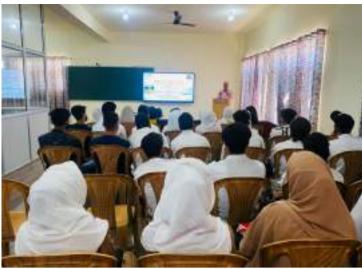

## Report On 'Seminar-cum-Interactive Session on IPR'

Date: 27/03/2023

Time: 10:30 AM - 04:00 PM

Venue: Innovation and Incubation Centre

The Institution's Innovation Council, GDC Pulwama organized one day seminar-cum-interactive session on the theme 'Intellectual Property Rights' as part of self-driven activity of IIC. In this regard, Mr. Irtif Mehraj Lone, Start-up Ecosystem Expert, was invited as a resource person for delivering the lecture and to interact with the students.

The programme was attended by IIC student coordinators, faculty coordinators and other students of the college. The event was presided by the revered principal of the college, Prof. (Dr.) Haris Izhar Tantary. Dr. Qulsum Akhtar moderated the event and welcomed the attendees. In his inaugural speech, Prof. (Dr.) Haris Izhar Tantary appreciated the role of IIC in organizing such events which opens up new domains for the students and allows them to get an insight of the modalities of IIC. This was followed by a brief address by Dr. Mohd Ashraf Khan, President IIC, who highlighted the activities of IIC. Students participated with full zeal in the event.

Technical session began with an elaborate presentation by the resource person, Mr. Irtif Mehraj Lone. He gave an in-depth lecture on IPR and explained different aspects of intellectual properties like - what is a Patent, Patent Rights, Trademarks, Copyright, Industrial Design, Geographical Indication and Protection of Plant Varieties, Farmers' Rights and Researchers' Rights. He concluded the talk by explaining the rationale of protection and the nature of IPR. He emphasized that IPR have to be renewed from time to time for keeping them enforced. Towards the end of his presentation, the speaker interacted with the participants and answered their queries.