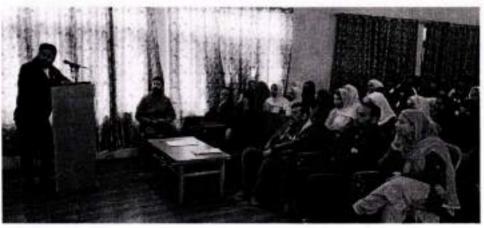

## Report On 'Seminar-cum-Interactive Session on IPR'

Date: 27/03/2023

Time: 10:30 AM - 04:00 PM

Venue: Innovation and Incubation Centre

The Institution's Innovation Council, GDC Pulwama organized one day seminar-cum-interactive session on the theme 'Intellectual Property Rights' as part of self-driven activity of IIC. In this regard, Mr. Irtif Mehraj Lone, Start-up Ecosystem Expert, was invited as a resource person for delivering the lecture and to interact with the students.

The programme was attended by IIC student coordinators, faculty coordinators and other students of the college. The event was presided by the revered principal of the college, Prof. (Dr.) Haris Izhar Tantary. Dr. Qulsum Akhtar moderated the event and welcomed the attendees. In his inaugural speech, Prof. (Dr.) Haris Izhar Tantary appreciated the role of IIC in organizing such events which opens up new domains for the students and allows them to get an insight of the modalities of IIC. This was followed by a brief address by Dr. Mohd Ashraf Khan, President IIC, who highlighted the activities of IIC. Students participated with full zeal in the event.

Technical session began with an elaborate presentation by the resource person, Mr. Irtif Mehraj Lone. He gave an in-depth lecture on IPR and explained different aspects of intellectual properties like - what is a Patent, Patent Rights, Trademarks, Copyright, Industrial Design, Geographical Indication and Protection of Plant Varieties, Farmers' Rights and Researchers' Rights. He concluded the talk by explaining the rationale of protection and the nature of IPR. He emphasized that IPR have to be renewed from time to time for keeping them enforced. Towards the end of his presentation, the speaker interacted with the participants and answered their queries.