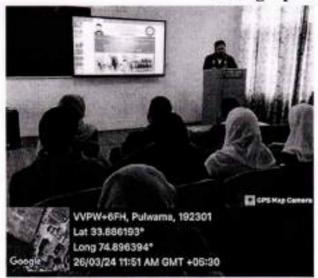

## Inaugural session:

The workshop started with the Principal's address. He thanked the guest speakers and the IIC for being proactive in organizing the events on a regular basis. Prof. Master Showkat Ali (Staff Secretary) emphasized the importance of IPRs based on real intellect and humanity. Dr. Mohd Ashraf Khan (President, IIC) presented a gist of the events organized by the council during the Quarter - III of the IIC calendar. A mini-documentary was also presented before the technical session.

### Technical session:

The session started with the presentation of Dr. Sadiq Majeed (Assistant Professor, Biotechnology, JKHED) titled "From Publications to Patents: Evolution in Academia". He deliberated on the types of IPRs and their chief features, with focus on how IPRs can foster innovation, creativity and economic progress in our country. Dr. Syed Ovais (Assistant Professor, Chemistry, JKHED) – the second speaker – spoke on "IP Law – An Overview and IP Management for Start-Ups". He kept the audience glued to their seats with some interesting case-studies from IPR field. Both the presentations were followed by interactive sessions to address the queries of the staff and the students.