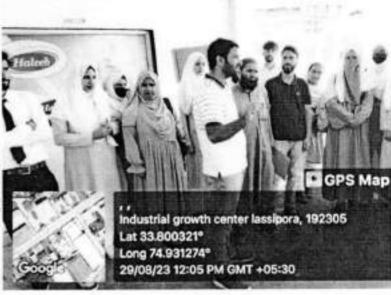

### EVENT REPORT

One-day Inter-college Workshop on Intellectual Property Rights (IPRs) and IP

Management for Start-Ups

The Institution's Innovation Council (IIC) organized One-day Inter-college Workshop on Intellectual Property Rights (IPRs) and IP Management for Start-Ups on 30th May, 2023 (Tuesday) in the college Innovation and Incubation Centre. The workshop was conducted in accordance with the guidelines and activity calendar issued by MoE's Innovation Cell (GoI). A total of 93 participants (including the resource persons) from 6 colleges participated in the workshop.

### EVENT REPORT

One-day Inter-college Workshop on Intellectual Property Rights (IPRs) and IP

Management for Start-Ups

The Institution's Innovation Council (IIC) organized One-day Inter-college Workshop on Intellectual Property Rights (IPRs) and IP Management for Start-Ups on 30th May, 2023 (Tuesday) in the college Innovation and Incubation Centre. The workshop was conducted in accordance with the guidelines and activity calendar issued by MoE's Innovation Cell (Gol). A total of 93 participants (including the resource persons) from 6 colleges participated in the workshop.