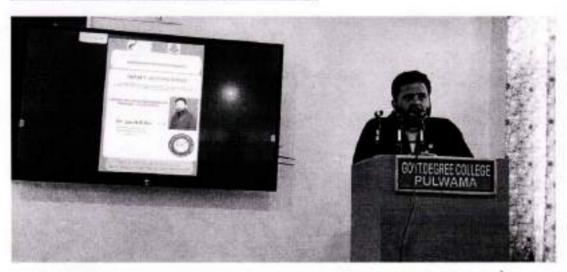

## Inaugural session:

The workshop started with the Principal's address. He thanked the guest speakers and the IIC for being proactive in organizing the events on a regular basis. Prof. Master Showkat Ali (Staff Secretary) emphasized the importance of IPRs based on real intellect and humanity. Dr. Mohd Ashraf Khan (President, IIC) presented a gist of the events organized by the council during the Quarter - III of the IIC calendar. A mini-documentary was also presented before the technical session.

### Technical session:

The session started with the presentation of Dr. Sadiq Majeed (Assistant Professor, Biotechnology, JKHED) titled "From Publications to Patents: Evolution in Academia". He deliberated on the types of IPRs and their chief features, with focus on how IPRs can foster innovation, creativity and economic progress in our country. Dr. Syed Ovais (Assistant Professor, Chemistry, JKHED) – the second speaker – spoke on "IP Law – An Overview and IP Management for Start-Ups". He kept the audience glued to their seats with some interesting case-studies from IPR field. Both the presentations were followed by interactive sessions to address the queries of the staff and the students.